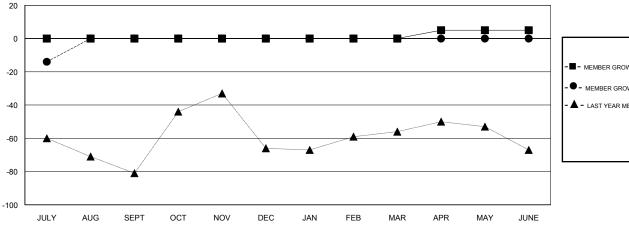

### GOALS AND ACTUAL MEMBERS CUMULATIVE

| -■- MEMBER GROWTH NET GOAL        |
|-----------------------------------|
| - ● - MEMBER GROWTH ACTUAL        |
| - ▲ - LAST YEAR MEMBERSHIP ACTUAL |
|                                   |
|                                   |
|                                   |